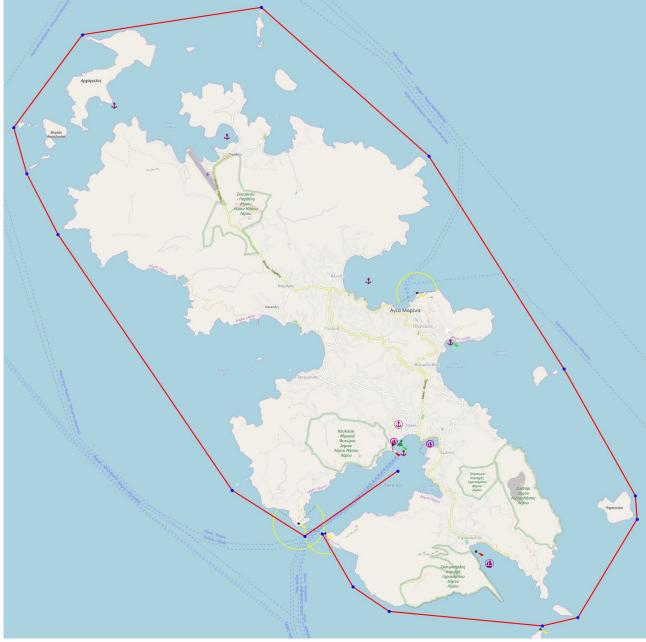

#### Diagram 3 Race 2 Around Leros Race

Start – rocks Skrofes to starboard – all islets around Faradonisi to starboard – Island Archangelos to starboard – islands Trypiti, Ag. Kyriaki Peganousa and Velona to starboard – Island Mikro Glaronisi to port - Finish.