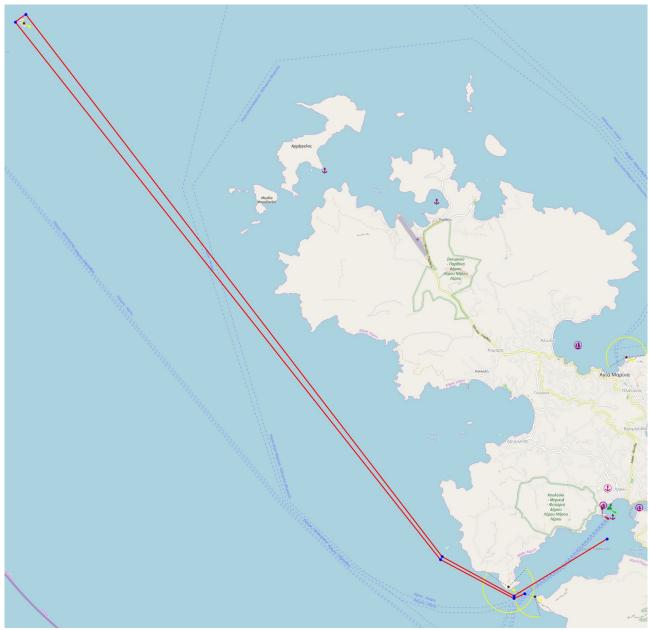

## Diagram 2 Race 1 Sarakina Race

Start – rocks Skrofes to starboard – Isl. Sarakina to port – rock Koreli to port – rocks Skrofes to port – Finish.