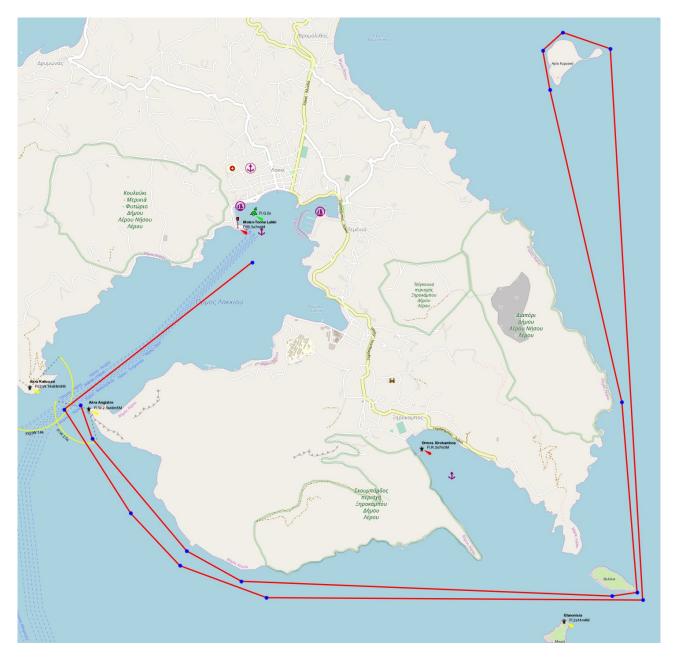

### Diagram 4 Race 3 Ag. Kyriaki Race

Start – Mikro Glaronisi to starboard – Velona to port – Ag. Kyriaki to port – Velona to starboard – Mikro Glaronisi to port – Finish.

# Diagram 5 Finish Line at Lakki