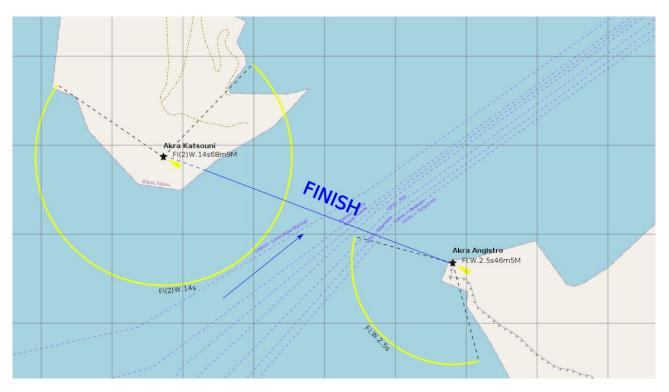

## APPENDIX A

The following diagrams are indicative and not to scale

## Diagram 1 Start Line at Lakki



## Diagram 2 Race 1 Sarakina Race



Start – rocks Skrofes to starboard – Isl. Sarakina to port – rock Koreli to port – rocks Skrofes to port – Finish.

#### Diagram 3 Race 2 Around Leros Race



Start – rocks Skrofes to starboard – all islets around Faradonisi to starboard – Island Archangelos to starboard – islands Trypiti, Ag. Kyriaki Peganousa and Velona to starboard – Island Mikro Glaronisi to port - Finish.

### Diagram 4 Race 3 Ag. Kyriaki Race



Start – Mikro Glaronisi to starboard – Velona to port – Ag. Kyriaki to port – Velona to starboard – Mikro Glaronisi to port – Finish.

# Diagram 5 Finish Line at Lakki