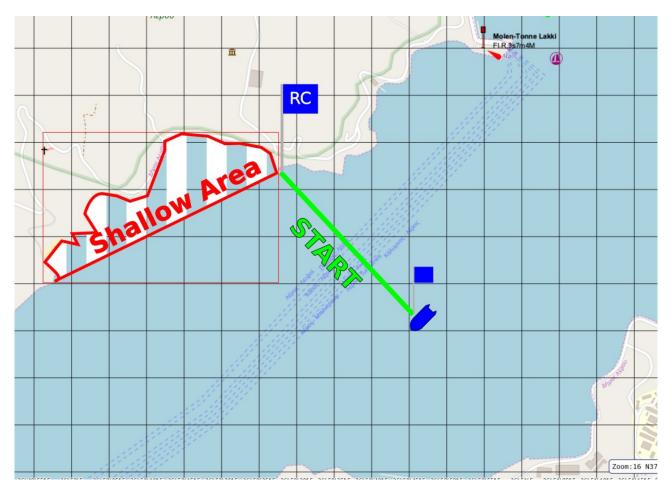

## APPENDIX A

The following diagrams are indicative and not to scale

## Diagram 1 Start Line at Lakki



## Diagram 2 Race 1 Sarakina Race



Start – rocks Skrofes to starboard – Isl. Sarakina to port – rock Koreli to port – rocks Skrofes to port – Finish.

#### Diagram 3 Race 2 Around Leros Race



Start – rocks Skrofes to starboard – all islets around Faradonisi to starboard – Island Archangelos to starboard – islands Trypiti, Ag. Kyriaki Peganousa and Velona to starboard – Island Mikro Glaronisi to port - Finish.

### Diagram 4 Race 3 Ag. Kyriaki Race



Start – Mikro Glaronisi to starboard – Velona to port – Ag. Kyriaki to port – Velona to starboard – Mikro Glaronisi to port – Finish.

# Diagram 5 Finish Line at Lakki